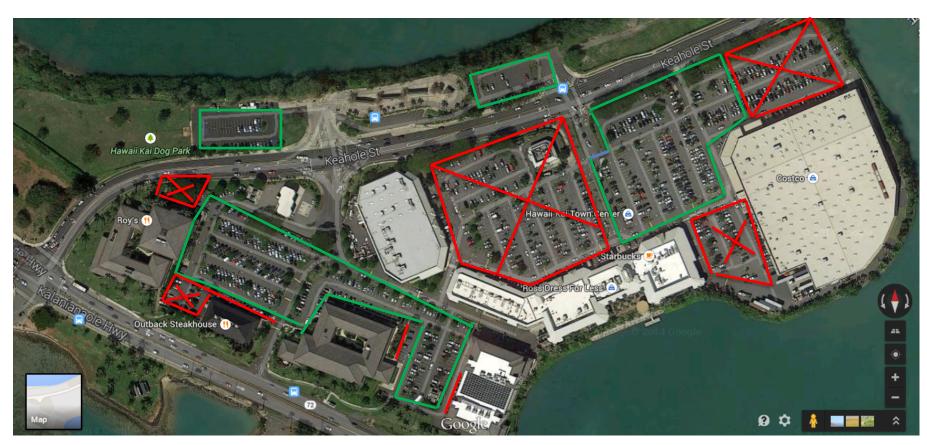

## Participant Parking Map, Hawaii Kai Towne Center November 20, 2022

Hawaii Kai Towne Center Executive Plaza and Costco have kindly offered parking to Kaiwi Coast Run & Walk participants. This parking area is designated by the green outline above.

- All participants are asked to be out of the parking lot by 9:30am as a courtesy to Costco and their patrons... or go shop at Costco!
- Important: Parking by City Mill, Ross and Burger King is not available to participants. Participant parking is allowed in green outlined section only.
- Please check the website for parking and other race details www.kaiwicoastrun.org